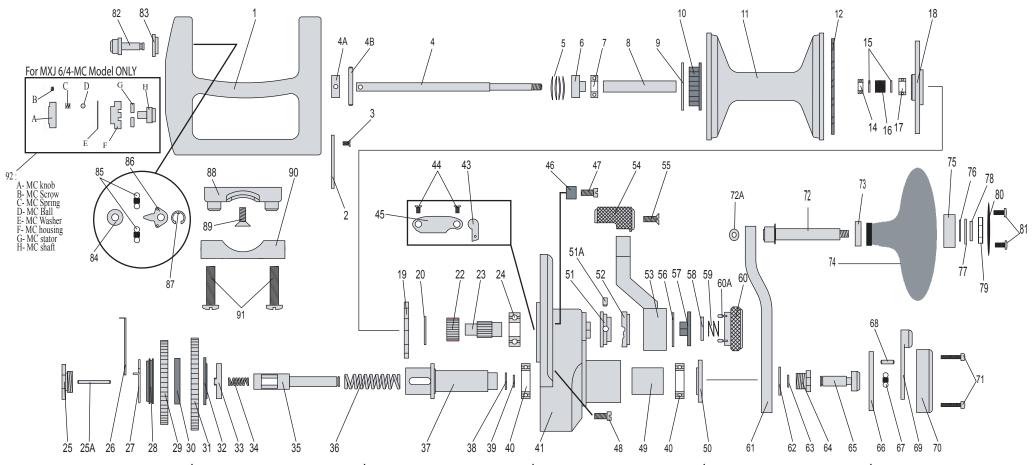

| 1 - Main Housing                  | MXJ6/4-001  |
|-----------------------------------|-------------|
| 2 - Gear Cover                    | MXJ6/4-002  |
| 3- Cover Screw                    | MXJ6/4-003  |
| 4- Spool Haft                     | MXJ6/4-004  |
| 4A- Shaft Shoulder                | MXJ6/4-004  |
| 4B- Shaft Pin                     | MXJ6/4-004E |
| 5 - Belleville Washer (4 req.)    | MXJ6/4-005  |
| 6 - Pusher Bushing                | MXJ6/4-006  |
| 7 - Spool Bearing                 | MXJ6/4-007  |
| 8 - Spool Tube                    | MXJ6/4-008  |
| 9 - Clicker Gear Retainer Ring    | MXJ6/4-009  |
| 10 - Clicker Gear                 | MXJ6/4-010  |
| 11 - Spool                        | MXJ6/4-011  |
| 12 - Brake pad                    | MXJ6/4-012  |
| 14 - Spool Bearing                | MXJ6/4-014  |
| 15 - Spool Spring Washer (2 req.) | MXJ6/4-015  |
|                                   |             |

16 - Spool Spring MXJ6/4-016 17 - Brake Bearing MXJ6/4-017 18 - Brake Disk MXJ6/4-018 19 - Antireverse Gear MXJ6/4-019 MXJ6/4-020 20 - Disk Ring MXJ6/4-022 22 - Large Pinion Gear 23 - Small Pinion Gear MXJ6/4-023 24 - Pinion Bearing MXJ6/4-024 25 - Drive Shaft Stop Nut MXJ6/4-025 25A - Stop Nut Pin MXJ6/4-025A MXJ6/4-026 26- Connection Arm 27 -Friction Ring MXJ6/4-027 28 -Washer I F MXJ6/4-028 29 - Drive Shaft Small Gear MXJ6/4-029 30 - Washer MDL MXJ6/4-030

31 - Drive Shaft Large Gear

32 - Washer RT MAJ6/4-032 33 - Fork MAJ6/4-033 34 - Fork Spring MAJ6/4-034 35 - Pusher MAJ6/4-035 36 - Pushar Spring MAJ6/4-036 37 -Drive Shaft MAJ6/4-037 38 -Pusher Washer MAJ6/4-038 39 -Pusher E-Clip MAJ6/4-039 40 - Drive Shaft Bearing (2 req.) MAJ6/4-040 41 - End Housing MAJ6/4-041 41A - N/A N/A 42- Dog Washer MAJ6/4-042 43 - Dog MAJ6/4-043 44 - Dog Cover Screw (2 reg.) MAJ6/4-044 45 - Dog Cover MAJ6/4-045 MXJ6/4-031 46 - Stop Pin (2 reg.) MAJ6/4-046

47 - Pin Screw MXJ6/4-47 48 - End Housing Screw MXJ6/4-48 49 - Drive Shaft Tub MXJ6/4-49 50 - Drive Shaft Washer MXJ6/4-50 51 - Male Cam MXJ6/4-51 51A- Male Cam Pin (3 reg.) MXJ6/4-51A 52 - Lever Arm MXJ6/4-52 53 - Female Cam MXJ6/4-53 54- Handel Knob MXJ6/4-54 55 - Knob Screw MXJ6/4-55 56 - Teflon Washer (2 reg.) MXJ6/4-56 57 - Drive Washer MXJ6/4-57 58 - Preset Washer MXJ6/4-58 59 - Preset Spring MXJ6/4-59 60 - Preset Knob MXJ6/4-60 60A- Preset Knob Detent (2 reg.) MXJ6/4-60A

61 - Crank Arm 62 - Crank Arm Washer 63 - Pusher Knob E-Clip 64 - Crank Arm Nut 65 - Push knob 66 - Luck Plate 67 - Release Arm Spring 68 - Spring Pin 69 - Release Arm 70 - Push Knob Cover 71- Cover Screws (2 req.) 72A - Handel Shaft Washer 72 - Handel Knob Shaft 73 - Handel Shaft Bearing 74 - Handel Knob

75 - Handel Tub

MXJ6/4-061 MXJ6/4-062 MXJ6/4-063 79- Nut MXJ6/4-064 MXJ6/4-065 MXJ6/4-066 MXJ6/4-067 MXJ6/4-068 MXJ6/4-069 MXJ6/4-070 MXJ6/4-071 MXJ6/4-072/ MXJ6/4-072 MXJ6/4-073 MXJ6/4-074 91- Clamp Screws (2 req.) MXJ6/4-075

92- MC ASSY

76- Knob Washer (optional) MXJ6/4-076 MXJ6/4-077 77- Spring Washer MXJ6/4-078 78- Lock Washer MXJ6/4-079 80- Knob Cap MXJ6/4-080 81- Knob Cap Screws (2 req.) MXJ6/4-081 82- Clicker Pin MXJ6/4-082 83- Pin Support MXJ6/4-083 84- Pin Washer MXJ6/4-084 85- Clicker Spring (2 reg.) MXJ6/4-085 86- Clicker Arm MXJ6/4-086 87- Pin-E-Clip MXJ6/4-087 88- Reel Foot MXJ6/4-088 89- Reel Foot Screws MXJ6/4-089 90- Reel Foot Clamp MXJ6/4-090

MXJ6/4-091

MXJ6/4-092